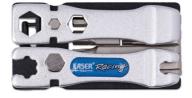

## LTR Alloy Folding Tool Kit

Folding tool kit including a range of essential tools to carry out most road and trail side repairs. The ultra slim size of this alloy multi-tool means that it will easily fit into any saddle bag, back pack, or pocket.

## **Additional Information**

- Compact folding tool kit, ideal for numerous road & trail side repairs or workshop maintenance.
- 10 keys: Phillips Ph2; Flat 5mm; Hex 2, 2.5, 3, 4, 5, 6, 8mm; Star\* T25.
- 8, 10mm single hex spanners; 2 x tyre levers; chain rivet extractor tool; 2 x Mavic 6 spline spoke wrenches.
- · Ultra slim, making it ideal for mobile use & easy to store.