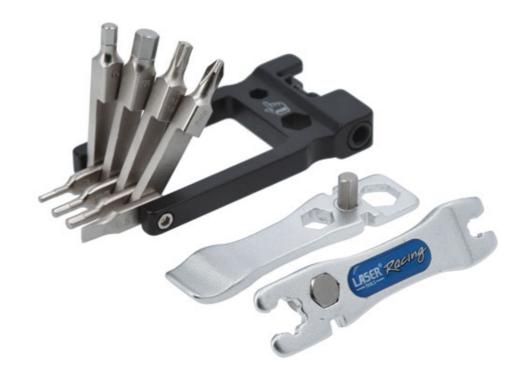

## LTR Alloy Folding Tool Kit

Folding tool kit including a range of essential tools to carry out most road and trail side repairs. The ultra slim size of this alloy multi-tool means that it will easily fit into any saddle bag, back pack, or pocket.

## **Additional Information**

- Compact folding tool kit, ideal for numerous road & trail side repairs or workshop maintenance.
- 10 keys: Phillips Ph2; Flat 5mm; Hex 2, 2.5, 3, 4, 5, 6, 8mm; Star\* T25.
- 8, 10mm single hex spanners; 2 x tyre levers; chain rivet extractor tool; 2 x Mavic 6 spline spoke wrenches.
- · Ultra slim, making it ideal for mobile use & easy to store.