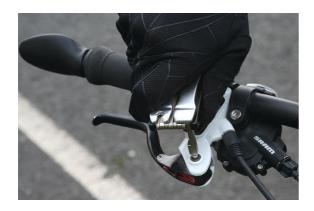

## LTR Alloy Folding Tool Kit

Folding tool kit including a range of essential tools to carry out most road and trail side repairs. The ultra slim size of this alloy multi-tool means that it will easily fit into any saddle bag, back pack, or pocket.

## **Additional Information**

- Compact folding tool kit, ideal for numerous road & trail side repairs or workshop maintenance.
- 10 keys: Phillips Ph2; Flat 5mm; Hex 2, 2.5, 3, 4, 5, 6, 8mm; Star\* T25.
- 8, 10mm single hex spanners; 2 x tyre levers; chain rivet extractor tool; 2 x Mavic 6 spline spoke wrenches.
- · Ultra slim, making it ideal for mobile use & easy to store.