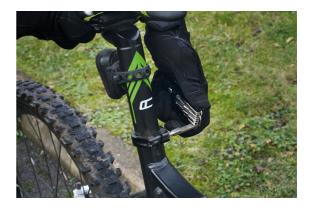

## LTR Alloy Folding Tool Kit

Folding tool kit including a range of essential tools to carry out most road and trail side repairs. The ultra slim size of this alloy multi-tool means that it will easily fit into any saddle bag, back pack, or pocket.

## **Additional Information**

- Compact folding tool kit, ideal for numerous road & trail side repairs or workshop maintenance.
- 10 keys: Phillips Ph2; Flat 5mm; Hex 2, 2.5, 3, 4, 5, 6, 8mm; Star\* T25.
- 8, 10mm single hex spanners; 2 x tyre levers; chain rivet extractor tool; 2 x Mavic 6 spline spoke wrenches.
- · Ultra slim, making it ideal for mobile use & easy to store.