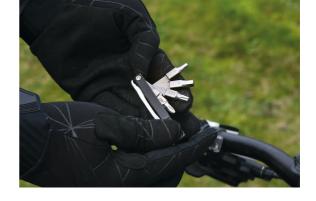

## LTR Alloy Folding Tool Kit

Folding tool kit including a range of essential tools to carry out most road and trail side repairs. The ultra slim size of this alloy multi-tool means that it will easily fit into any saddle bag, back pack, or pocket.

## **Additional Information**

- Compact folding tool kit, ideal for numerous road & trail side repairs or workshop maintenance.
- 10 keys: Phillips Ph2; Flat 5mm; Hex 2, 2.5, 3, 4, 5, 6, 8mm; Star\* T25.
- 8, 10mm single hex spanners; 2 x tyre levers; chain rivet extractor tool; 2 x Mavic 6 spline spoke wrenches.
- · Ultra slim, making it ideal for mobile use & easy to store.