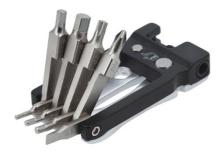

## LTR Alloy Folding Tool Kit

Folding tool kit including a range of essential tools to carry out most road and trail side repairs. The ultra slim size of this alloy multi-tool means that it will easily fit into any saddle bag, back pack, or pocket.

## **Additional Information**

- Compact folding tool kit, ideal for numerous road & trail side repairs or workshop maintenance.
- 10 keys: Phillips Ph2; Flat 5mm; Hex 2, 2.5, 3, 4, 5, 6, 8mm; Star\* T25.
- 8, 10mm single hex spanners; 2 x tyre levers; chain rivet extractor tool; 2 x Mavic 6 spline spoke wrenches.
- · Ultra slim, making it ideal for mobile use & easy to store.